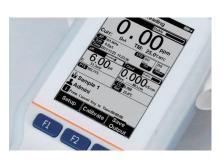

Easy-operate system Multi parameters can be monitoring

**Optional silicone rubber case** Provide shock absorption function to avoid falling damage