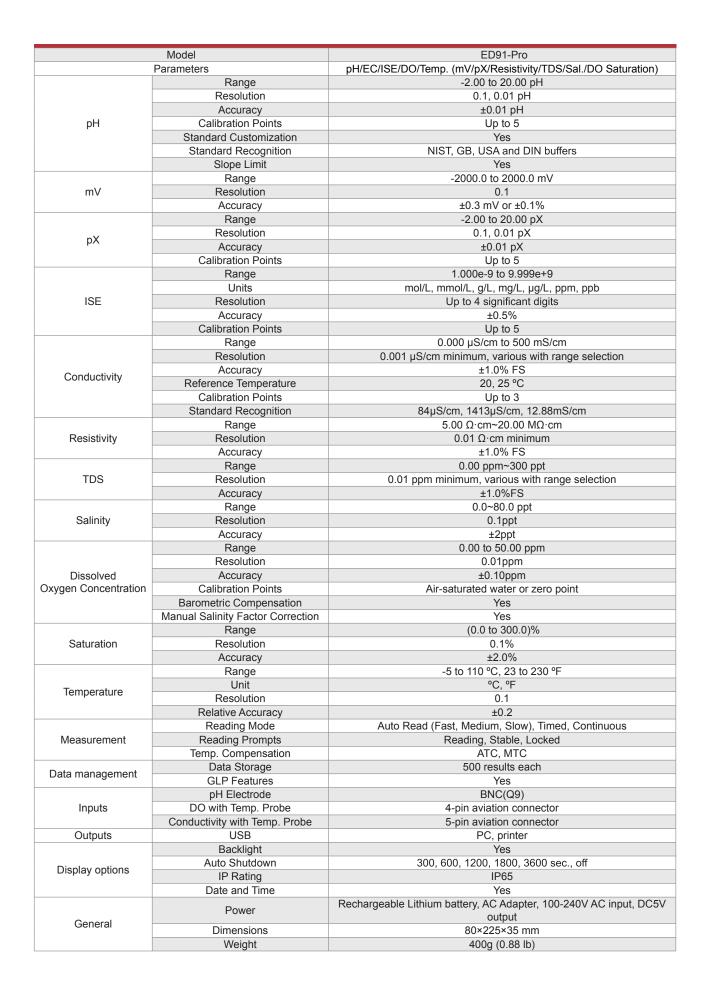

# ED91-Pro Multi-parameter Analyzer

# GENERAL FEATURES

- LCD display screen, 3.5 inches.
- Multi-reading feature allows auto-read, timed-read and continuous-read.
- Automatic/Manual temperature compensation ensures accurate results.
- Auto-hold feature senses and locks the measurement endpoint.
- Data capacity of up to 500 sets for each parameter (GLP-compliant).
- Support for USB communication.
- Auto-power off feature effectively extends the battery service life.
- Reset feature automatically resumes all settings back to factory default options.
- IP65 waterproof. The portable meter is suitable for fields measurements and out door measurements.

# рH

- 1-5 points calibration with Standard Recognition.
- Selectable pH buffer groups, including NIST, DIN, GB, USA.
- Automatic electrode diagnosis with pH slope and offset display.

# lon

- 1-5 points calibration.
- $\bullet$  Selectable measurement unit, including  $\mu g/L,\ mg/L,\ g/L,\ mmol/L,\ pX,\ ppm,\ ppb,\ etc.$
- Measurement modes are supported, including Direct Reading mode, Standard Addition mode, Sample Addition mode and GRAN mode.
- Over 10 methods are built-in, including F<sup>-</sup>, Cl<sup>-</sup>, Br<sup>-</sup>, l<sup>-</sup>, NO<sub>3</sub><sup>-</sup>, BF<sub>4</sub><sup>-</sup>, NH<sub>4</sub><sup>+</sup>, K<sup>+</sup>, Na<sup>+</sup>, Ca<sup>2+</sup>, Cu<sup>2+</sup>, Pb<sup>2+</sup>, Ag<sup>+</sup> and etc., user-defined method is supported.

# Conductivity

- 1-3 points calibration with Standard Recognition.
- Settable parameters, including cell constant, temperature compensation coefficient, and TDS factor.
- Temperature compensation type (none, linear, pure water).

#### DO

- Support for air-saturated water or zero oxygen calibration.
- Auto barometric pressure compensation
- Manual Salinity Factor Correction

Assortment of accessories Make the detection more accurate The suitcase is optional