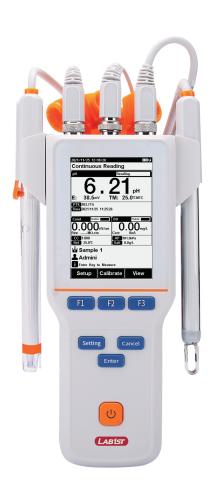

# ED91-Pro Multi-parameter Analyzer

# GENERAL FEATURES

- LCD display screen, 3.5 inches.
- Multi-reading feature allows auto-read, timed-read and continuous-read.
- Automatic/Manual temperature compensation ensures accurate results.
- Auto-hold feature senses and locks the measurement endpoint.
- Data capacity of up to 500 sets for each parameter (GLP-compliant).
- Support for USB communication.
- Auto-power off feature effectively extends the battery service life.
- Reset feature automatically resumes all settings back to factory default options.
- IP65 waterproof. The portable meter is suitable for fields measurements and out door measurements.

# рH

- 1-5 points calibration with Standard Recognition.
- Selectable pH buffer groups, including NIST, DIN, GB, USA.
- Automatic electrode diagnosis with pH slope and offset display.

# lon

- 1-5 points calibration.
- $\bullet$  Selectable measurement unit, including  $\mu g/L,\ mg/L,\ g/L,\ mmol/L,\ pX,\ ppm,\ ppb,\ etc.$
- Measurement modes are supported, including Direct Reading mode, Standard Addition mode, Sample Addition mode and GRAN mode.
- Over 10 methods are built-in, including F<sup>-</sup>, Cl<sup>-</sup>, Br<sup>-</sup>, l<sup>-</sup>, NO<sub>3</sub><sup>-</sup>, BF<sub>4</sub><sup>-</sup>, NH<sub>4</sub><sup>+</sup>, K<sup>+</sup>, Na<sup>+</sup>, Ca<sup>2+</sup>, Cu<sup>2+</sup>, Pb<sup>2+</sup>, Ag<sup>+</sup> and etc., user-defined method is supported.

# Conductivity

- 1-3 points calibration with Standard Recognition.
- Settable parameters, including cell constant, temperature compensation coefficient, and TDS factor.
- Temperature compensation type (none, linear, pure water).

#### DO

- Support for air-saturated water or zero oxygen calibration.
- Auto barometric pressure compensation
- Manual Salinity Factor Correction

Assortment of accessories Make the detection more accurate The suitcase is optional